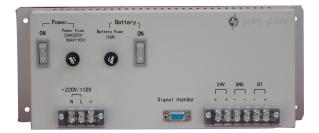

#### Overview

- Stable and reliable DC output
- Auto switch between main power and battery
- Alternative AC power switch
- Charge and protect battery
- Monitor main power, battery, trouble status
- Auto recoverable current protection circuit for overload and short circuit

#### **Technical Data**

| Input voltage         | 110/220 VAC                                                                 |  |  |  |
|-----------------------|-----------------------------------------------------------------------------|--|--|--|
| Input frequency       | 60/50 Hz                                                                    |  |  |  |
| Output voltage        | 24 VDC                                                                      |  |  |  |
| Output current        | 10A                                                                         |  |  |  |
| AC fuse capacity      | 110VAC: 6A 220VAC:3A                                                        |  |  |  |
| DC fuse capacity      | 10A                                                                         |  |  |  |
| Operating temperature | <b>0 ~ +40</b> ℃                                                            |  |  |  |
|                       | when it is over 40 $^\circ\!\!\!\mathrm{C}$ , output power will reduce half |  |  |  |
| Storage temperature   | <b>-20 ~ +60</b> ℃                                                          |  |  |  |
| Humidity              | ≤95% (40±2°C)                                                               |  |  |  |
| Size                  | 326*130*88 mm                                                               |  |  |  |