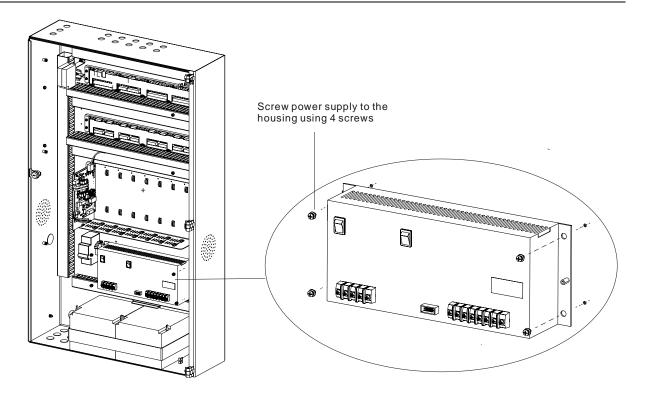

0VAC:3A                                                        |  |  |  |
| DC fuse capacity      | 10A                                                                         |  |  |  |
| Operating temperature | <b>0 ~ +40</b> ℃                                                            |  |  |  |
|                       | when it is over 40 $^\circ\!\!\!\mathrm{C}$ , output power will reduce half |  |  |  |
| Storage temperature   | <b>-20 ~ +60</b> ℃                                                          |  |  |  |
| Humidity              | ≤95% (40±2°C)                                                               |  |  |  |
| Size                  | 326*130*88 mm                                                               |  |  |  |

# **Building Technologies**

### Installation



Fig. 1 Installation





2



Fig. 3 AC input switch

## Dimension (in:mm)



### **Order Information**

| Туре      | Material No.  | Part No.  | Description              | Weight |
|-----------|---------------|-----------|--------------------------|--------|
| FP1801-A2 | S54420-C20-A1 | 100935680 | DYF01-B1000 power supply | 2.1Kg  |

Beijing Siemens Cerberus Electronics Limited No.1,Fengzhidonglu, Xibeiwang, HaiDian District, Beijing, 100094, China Tel: +10 6476 8806 Fax: +10 6476 8899 © 2010 Copyright by Beijing Siemens Cerberus Electronics Ltd. Data and design subject to change without notice.

а