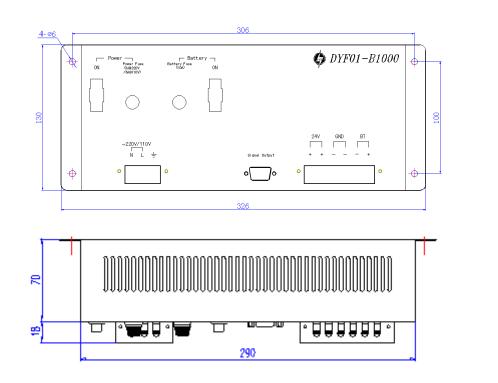

fuse capacity      | 10A                                                                         |  |  |  |
| Operating temperature | <b>0 ~ +40</b> ℃                                                            |  |  |  |
|                       | when it is over 40 $^\circ\!\!\!\mathrm{C}$ , output power will reduce half |  |  |  |
| Storage temperature   | <b>-20 ~ +60</b> ℃                                                          |  |  |  |
| Humidity              | ≤95% (40±2°C)                                                               |  |  |  |
| Size                  | 326*130*88 mm                                                               |  |  |  |

# **Building Technologies**

### Installation



Fig. 1 Installation





2



Fig. 3 AC input switch

## Dimension (in:mm)



### **Order Information**

| Туре      | Material No.  | Part No.  | Description              | Weight |
|-----------|---------------|-----------|--------------------------|--------|
| FP1801-A2 | S54420-C20-A1 | 100935680 | DYF01-B1000 power supply | 2.1Kg  |

Beijing Siemens Cerberus Electronics Limited No.1,Fengzhidonglu, Xibeiwang, HaiDian District, Beijing, 100094, China Tel: +10 6476 8806 Fax: +10 6476 8899 © 2010 Copyright by Beijing Siemens Cerberus Electronics Ltd. Data and design subject to change without notice.

а