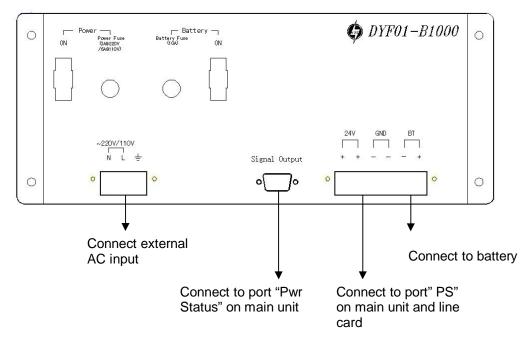

|  |  |  |
| DC fuse capacity      | 10A                                                                         |  |  |  |
| Operating temperature | <b>0 ~ +40</b> ℃                                                            |  |  |  |
|                       | when it is over 40 $^\circ\!\!\!\mathrm{C}$ , output power will reduce half |  |  |  |
| Storage temperature   | <b>-20 ~ +60</b> ℃                                                          |  |  |  |
| Humidity              | ≤95% (40±2°C)                                                               |  |  |  |
| Size                  | 326*130*88 mm                                                               |  |  |  |

# **Building Technologies**

### Installation



Fig. 1 Installation





2



Fig. 3 AC input switch

## Dimension (in:mm)



### **Order Information**

| Туре      | Material No.  | Part No.  | Description              | Weight |
|-----------|---------------|-----------|--------------------------|--------|
| FP1801-A2 | S54420-C20-A1 | 100935680 | DYF01-B1000 power supply | 2.1Kg  |

Beijing Siemens Cerberus Electronics Limited No.1,Fengzhidonglu, Xibeiwang, HaiDian District, Beijing, 100094, China Tel: +10 6476 8806 Fax: +10 6476 8899 © 2010 Copyright by Beijing Siemens Cerberus Electronics Ltd. Data and design subject to change without notice.

а