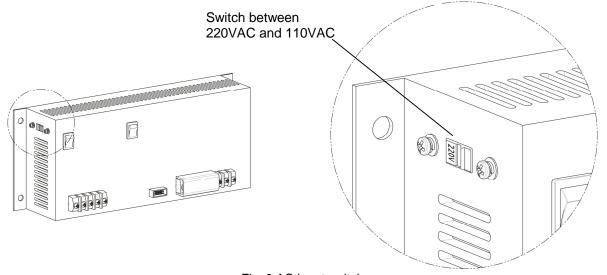

|  |  |  |
| DC fuse capacity      | 10A                                                                         |  |  |  |
| Operating temperature | <b>0 ~ +40</b> ℃                                                            |  |  |  |
|                       | when it is over 40 $^\circ\!\!\!\mathrm{C}$ , output power will reduce half |  |  |  |
| Storage temperature   | <b>-20 ~ +60</b> ℃                                                          |  |  |  |
| Humidity              | ≤95% (40±2°C)                                                               |  |  |  |
| Size                  | 326*130*88 mm                                                               |  |  |  |

# **Building Technologies**

### Installation



Fig. 1 Installation





2



Fig. 3 AC input switch

## Dimension (in:mm)



### **Order Information**

| Туре      | Material No.  | Part No.  | Description              | Weight |
|-----------|---------------|-----------|--------------------------|--------|
| FP1801-A2 | S54420-C20-A1 | 100935680 | DYF01-B1000 power supply | 2.1Kg  |

Beijing Siemens Cerberus Electronics Limited No.1,Fengzhidonglu, Xibeiwang, HaiDian District, Beijing, 100094, China Tel: +10 6476 8806 Fax: +10 6476 8899 © 2010 Copyright by Beijing Siemens Cerberus Electronics Ltd. Data and design subject to change without notice.

а